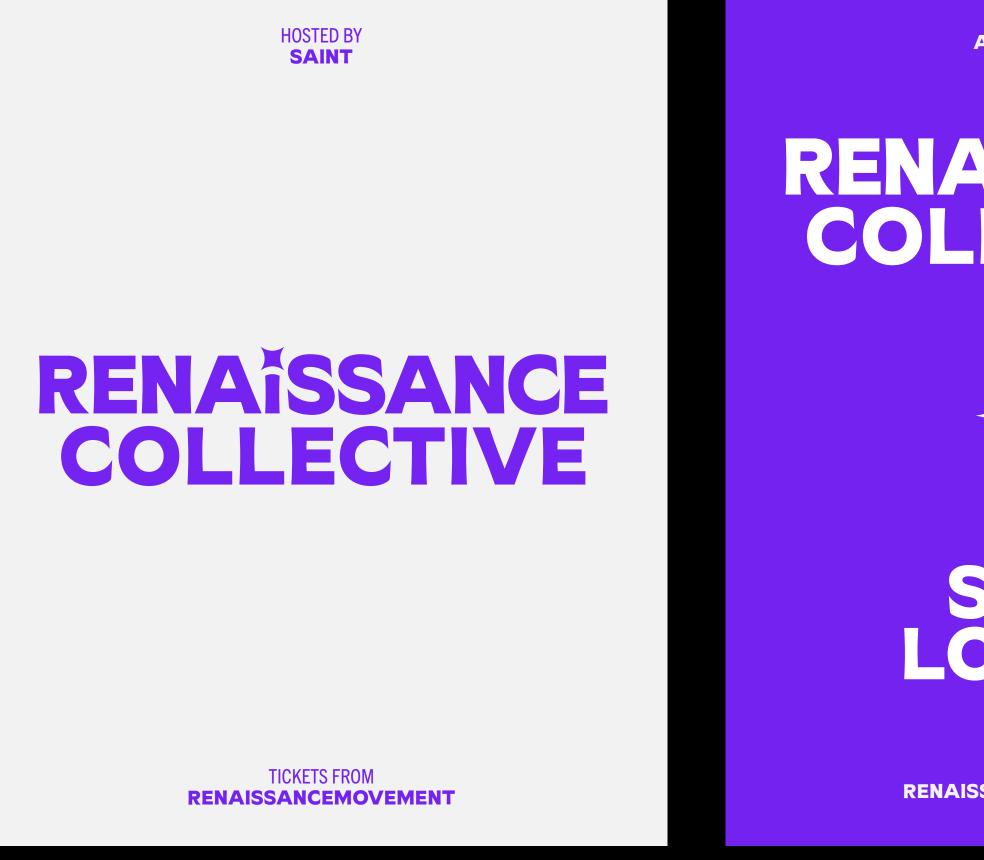

### RENAISSANCE COLLECTIVE

Renaissance collectives have a different logo so it's clear they are different to the conference.

You can download the wordmark <u>here.</u>

### 2. SINGLE ROTATED 45°

Our display fonts can be used in a few ways, whether on their own or paired together. Ensure they are large enough to read on screen.

TYPEFACES - IN USE

ANNOUNCEMENT

### RENAÍSSANCE COLLECTIVE

SAINT LONDON

**RENAISSANCEMOVEMENT.ORG** 

Our display fonts can be used in a few ways, whether on their own or paired together. Ensure they are large enough to read on screen.