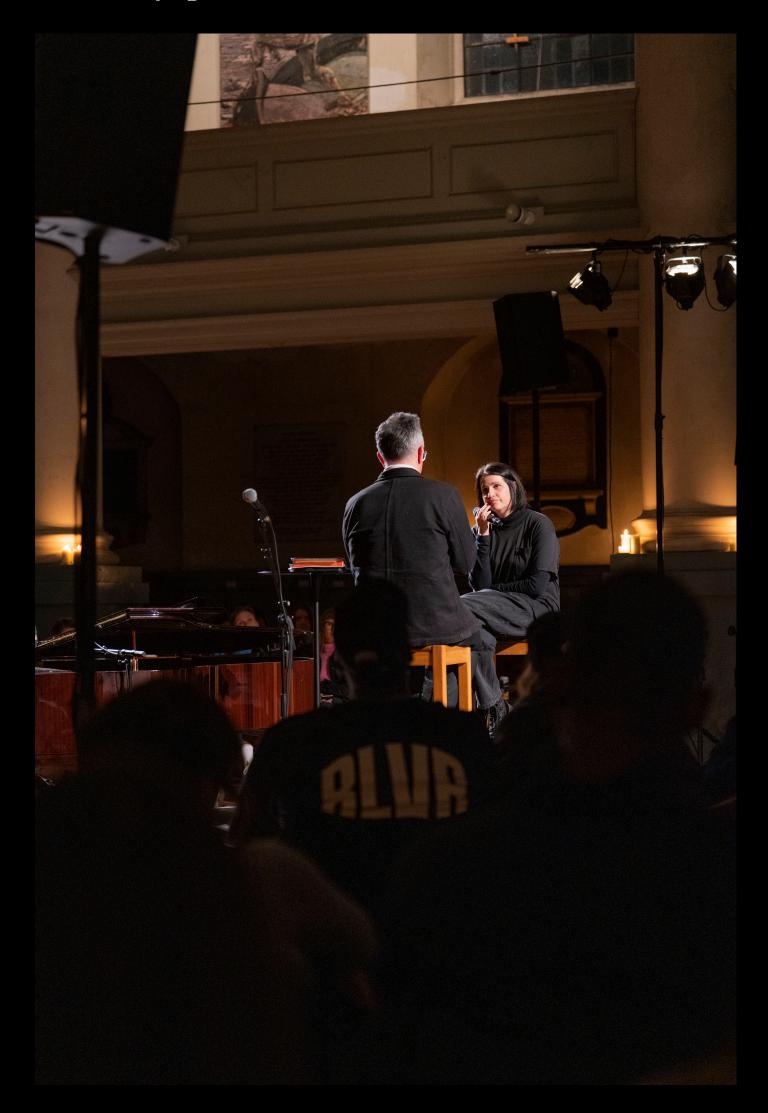

# RENAISSANCE COLLECTIVE FROM THE LOCAL CHURCH TO EVERY COMMUNITY **RENAISSANCEMOVEMENT.ORG**

Our photography should fall into two categories: Portraits and In-Action moments to tell a story. Images should be diverse and full of character and sense of enjoyment

PHOTOGRAPHY

Our photography should fall into two categories: Portraits and In-Action moments to tell a story. Images should be diverse and full of character and sense of enjoyment

You can download the socials template <u>here</u>.