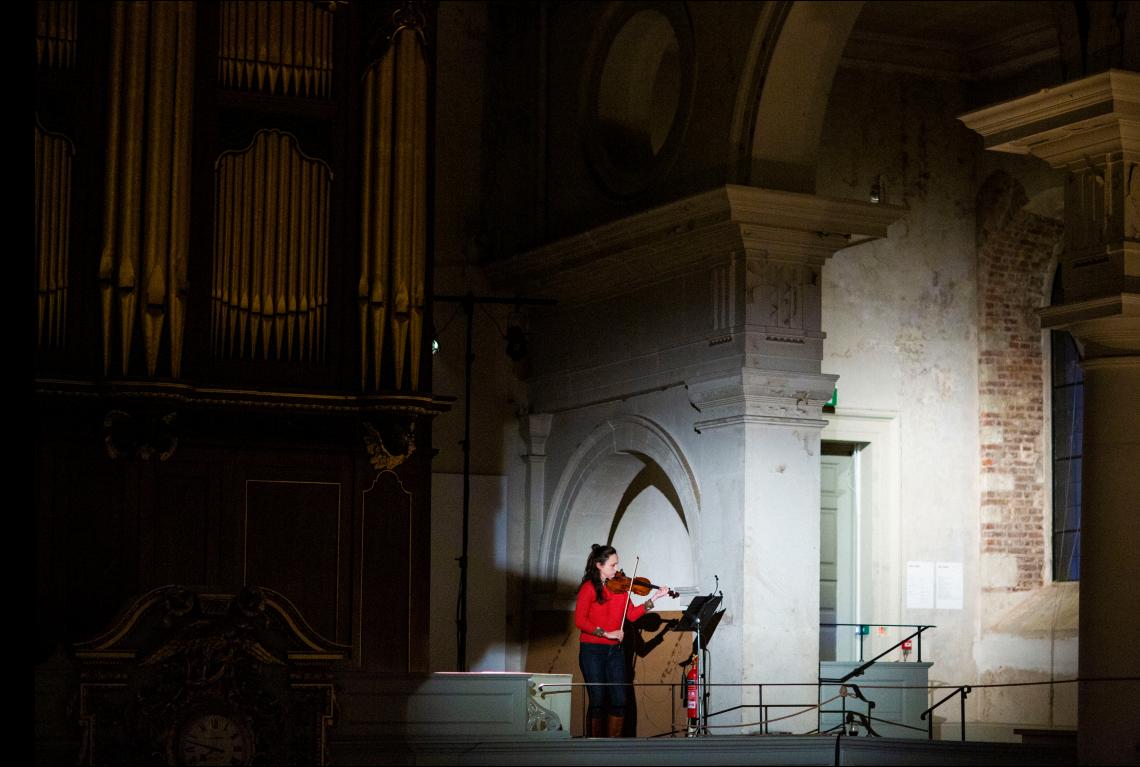

# RENAISSANCE COLLECTIVE FROM THE LOCAL CHURCH TO EVERY COMMUNITY **RENAISSANCEMOVEMENT.ORG**

Our photography should fall into two categories: Portraits and In-Action moments to tell a story. Images should be diverse and full of character and sense of enjoyment

PHOTOGRAPHY

Our photography should fall into two categories: Portraits and In-Action moments to tell a story. Images should be diverse and full of character and sense of enjoyment

You can download the socials template <u>here</u>.