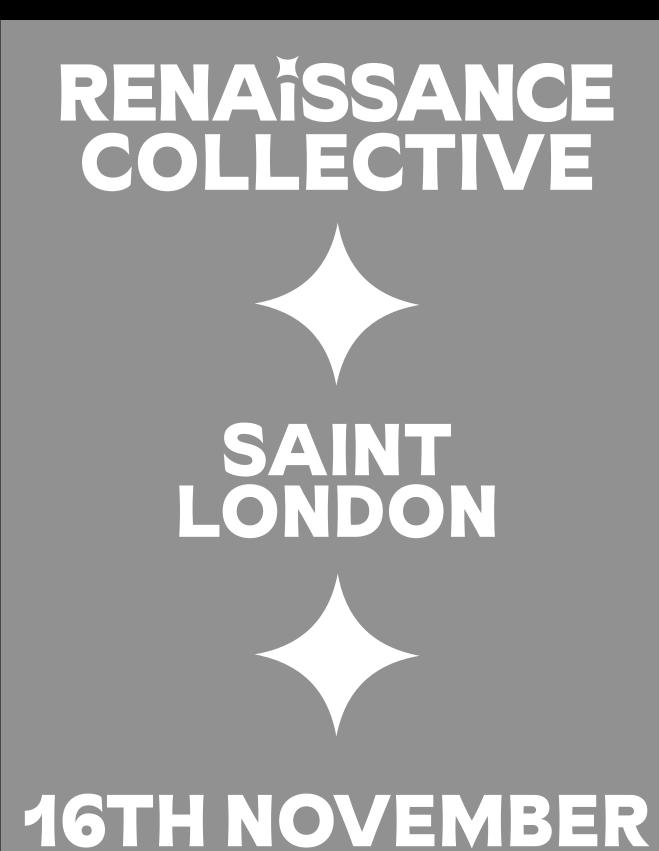

### 2. SINGLE ROTATED 45°

Our display fonts can be used in a few ways, whether on their own or paired together. Ensure they are large enough to read on screen.

TYPEFACES - IN USE

ANNOUNCEMENT

### RENAÍSSANCE COLLECTIVE

SAINT LONDON

**RENAISSANCEMOVEMENT.ORG** 

Our display fonts can be used in a few ways, whether on their own or paired together. Ensure they are large enough to read on screen.