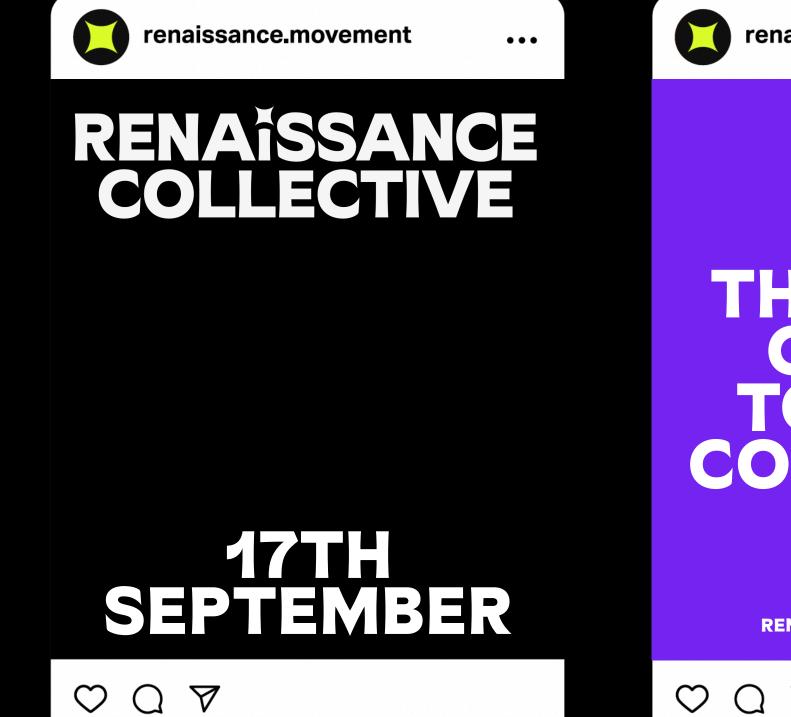

renaissance.movement

...

FROM THE LOCAL CHURCH **TO EVERY** COMMUNITY

**RENAISSANCEMOVEMENT.ORG** 

renaissance.movement . . . . . ENASSANG  $\bigcirc \bigcirc$  $\forall$ 

### SOCIAL

You can download the wristband template <u>here.</u>